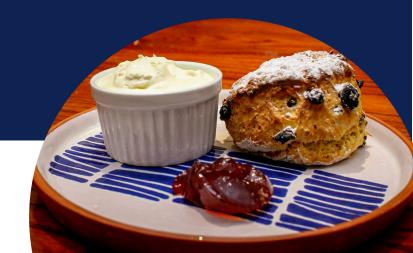

ed with fresh whipped cream or ice cream & maple syrup or chocolate sauce

#### **Toasted Teacake**

with butter and jam

### Homemade Plain or Fruit Scone

with butter and jam ADD whipped cream

### **Our Own Homemade Fresh Cream Meringue (chewy)**

Can be served with Ice cream or whipped cream

### **Our Own Homemade Berry & Kiwi Pavlova (chewy)**

Can be served with Ice cream or whipped cream

## **Apple Tart**

Served with whipped cream or vanilla ice cream or custard

# **Belgian Chocolate Cake**

Served with vanilla Ice Cream or fresh Cream

# Belgian Waffle

Served with maple syrup or chocolate sauce & ice cream

# **Apple and Caramel Tart**

Served with whipped cream, vanilla ice cream or custard

Call: 01389 752120

Email: info@waterhouseinn.co.uk
Browse: www.waterhouseinn.co.uk